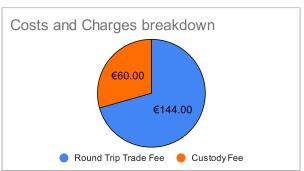

| COSTS AND CHARGES APPLICABLE TO INVESTMENT |         |
|--------------------------------------------|---------|
| Service Costs                              |         |
| Round Trip Trade Fee                       | €144.00 |
| Financing                                  | €0.00   |
| Monthly Activity Fee                       | €0.00   |
| Market Data Fee                            | €0.00   |
| Custody Fee                                | €60.00  |
| Product Costs                              | €0.00   |
| TOTAL COSTS AND CHARGES                    | €204.00 |