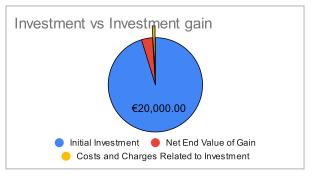

### Example 1:

Covers Costs and Related Charges for Portfolio in Equity instruments held January 1-December 31

Equity instruments traded in EURO

| PORTFOLIO ASSUMPTIONS       |            |
|-----------------------------|------------|
| Initial Investment          | €20,000.00 |
| Margin                      | 0.00%      |
| Notional Amount             | €20,000.00 |
| Round-Trip Trades Executed* | 24         |
| Rate of Return              | 10.00%     |

| NET RETURN                              |            |
|-----------------------------------------|------------|
| Investment Gain in €                    | €2,000.00  |
| Costs and Charges Related to Investment | €500.76    |
| Net End Value of Gain                   | €1,499.24  |
| Net End Value of Investment             | €21,499.24 |
| Net Return on Investment                | 7.50%      |
| Impact of Costs and Charges             | 2.50%      |