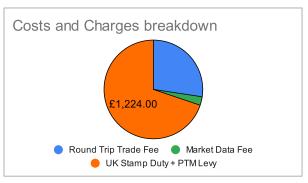

| SERVICE COSTS                |              |
|------------------------------|--------------|
| Round Trip per Trade Fee**   | 0.10%        |
| Financing Rate               | 0.00%        |
| Monthly Activity Fee         | £0.00        |
| Monthly Market Data Fee***   | £4.10        |
| UK Stamp Duty + PTM Levy**** | 0.5% + £1.00 |

| COSTS AND CHARGES APPLICABLE TO INVESTMENT |           |
|--------------------------------------------|-----------|
| Service Costs                              |           |
| Round Trip Trade Fee                       | £480.00   |
| Financing                                  | £0.00     |
| Monthly Activity Fee                       | £0.00     |
| Market Data Fee                            | £49.20    |
| UK Stamp Duty + PTM Levy                   | £1,224.00 |
| Product Costs                              | £0.00     |
| TOTAL COSTS AND CHARGES                    | £1,753.20 |