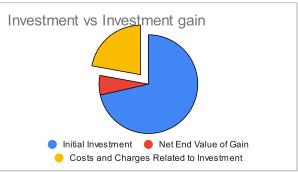

| GROSS RETURN           |            |
|------------------------|------------|
| Initial Investment     | £20,000.00 |
| Rate of Return         | 10.00%     |
| End Value - Investment | £22,000.00 |

| NET RETURN                              |            |
|-----------------------------------------|------------|
| Investment Gain in £                    | £2,000.00  |
| Costs and Charges Related to Investment | £1,753.20  |
| Net End Value of Gain                   | £246.80    |
| Net End Value of Investment             | £20,246.80 |
| Net Return on Investment                | 1.23%      |
| Impact of Costs and Charges             | 8.77%      |