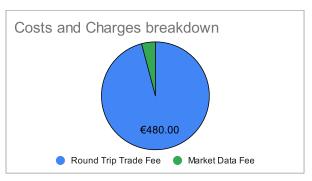

| COSTS AND CHARGES APPLICABLE TO INVESTMENT |         |
|--------------------------------------------|---------|
| Service Costs                              |         |
| Round Trip Trade Fee                       | €480.00 |
| Financing                                  | €0.00   |
| Monthly Activity Fee                       | €0.00   |
| Market Data Fee                            | €20.76  |
| Custody Fee                                | €0.00   |
| Product Costs                              | €0.00   |
| TOTAL COSTS AND CHARGES                    | €500.76 |