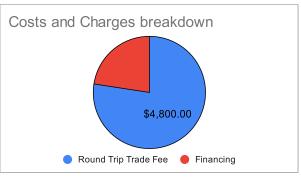

| COSTS AND CHARGES APPLICABLE TO INVESTMENT |            |
|--------------------------------------------|------------|
| Service Costs                              |            |
| Round Trip Trade Fee                       | \$4,800.00 |
| Financing                                  | \$1,400.00 |
| Monthly Activity Fee                       | \$0.00     |
| Market Data Fee                            | \$0.00     |
| Custody Fee                                | \$0.00     |
| Product Costs                              | \$0.00     |
| TOTAL COSTS AND CHARGES                    | \$6,200.00 |