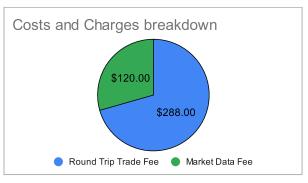

### Example 8:

Covers Costs and Related Charges for Portfolio in NYMEX futures held January 1-December 31

Futures instruments traded in US DOLLARS

Fee per trade is calculated as US DOLLARS per contract

| PORTFOLIO ASSUMPTIONS       |             |
|-----------------------------|-------------|
| Initial Investment          | \$20,000.00 |
| Margin                      | 10.00%      |
| Contracts traded            | 2.00        |
| Round-Trip Trades Executed* | 24          |
| Rate of Return              | 10.00%      |

| SERVICE COSTS              |         |
|----------------------------|---------|
| Round Trip per Trade Fee** | \$6.00  |
| Financing Rate             | 0.00%   |
| Monthly Activity Fee       | \$0.00  |
| Monthly Market Data Fee*** | \$10.00 |
| Custody Fee                | 0.00%   |

| COSTS AND CHARGES APPLICABLE TO INVESTMENT |          |
|--------------------------------------------|----------|
| Service Costs                              |          |
| Round Trip Trade Fee                       | \$288.00 |
| Financing                                  | \$0.00   |
| Monthly Activity Fee                       | \$0.00   |
| Market Data Fee                            | \$120.00 |
| Custody Fee                                | \$0.00   |
| Product Costs                              | \$0.00   |
| TOTAL COSTS AND CHARGES                    | \$408.00 |