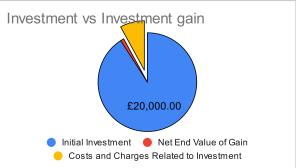

| GROSS RETURN           |            |
|------------------------|------------|
| Initial Investment     | £20,000.00 |
| Rate of Return         | 10.00%     |
| End Value - Investment | £22,000.00 |

| NET RETURN                              |            |
|-----------------------------------------|------------|
| Investment Gain in £                    | £2,000.00  |
| Costs and Charges Related to Investment | £1,753.20  |
| Net End Value of Gain                   | £246.80    |
| Net End Value of Investment             | £20,246.80 |
| Net Return on Investment                | 1.23%      |
| Impact of Costs and Charges             | 8.77%      |