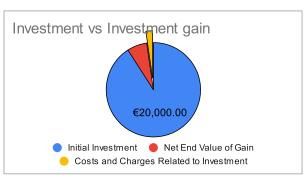

| NET RETURN                              |            |
|-----------------------------------------|------------|
| Investment Gain in €                    | €2,000.00  |
| Costs and Charges Related to Investment | €500.76    |
| Net End Value of Gain                   | €1,499.24  |
| Net End Value of Investment             | €21,499.24 |
| Net Return on Investment                | 7.50%      |
| Impact of Costs and Charges             | 2.50%      |