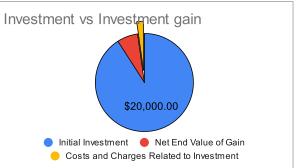

| NET RETURN                              |             |
|-----------------------------------------|-------------|
| Investment Gain in \$                   | \$2,000.00  |
| Costs and Charges Related to Investment | \$492.00    |
| Net End Value of Gain                   | \$1,508.00  |
| Net End Value of Investment             | \$21,508.00 |
| Net Return on Investment                | 7.54%       |
| Impact of Costs and Charges             | 2.46%       |