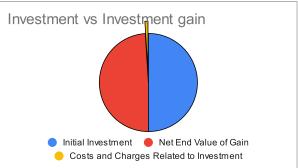

| NET RETURN                              |              |
|-----------------------------------------|--------------|
| Investment Gain in \$                   | \$20,000.00  |
| Costs and Charges Related to Investment | \$408.00     |
| Net End Value of Gain                   | \$19,592.00  |
| Net End Value of Investment             | \$219,592.00 |
| Net Return on Investment                | 9.80%        |
| Impact of Costs and Charges             | 0.20%        |