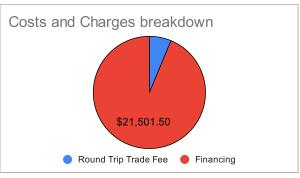

### Example 7:

Covers Costs and Related Charges for Long EUR/USD FX instrument held January 1-December 31

FX instruments traded in US Dollars

| PORTFOLIO ASSUMPTIONS        |              |
|------------------------------|--------------|
| Initial Investment           | \$20,000.00  |
| Margin*                      | 3.33%        |
| Notional Amount (Short \$)   | \$600,600.60 |
| Round-Trip Trades Executed** | 24           |
| Rate of Return               | 10.00%       |

| SERVICE COSTS               |        |
|-----------------------------|--------|
| Round Trip per Trade Fee*** | 0.01%  |
| Financing Rate              | 3.58%  |
| Monthly Activity Fee        | \$0.00 |
| Monthly Market Data Fee     | \$0.00 |
| Custody Fee                 | 0.00%  |

| COSTS AND CHARGES APPLICABLE TO INVESTMENT |             |
|--------------------------------------------|-------------|
| Service Costs                              |             |
| Round Trip Trade Fee                       | \$1,441.44  |
| Financing                                  | \$21,501.50 |
| Monthly Activity Fee                       | \$0.00      |
| Market Data Fee                            | \$0.00      |
| Custody Fee                                | \$0.00      |
| Product Costs                              | \$0.00      |
| TOTAL COSTS AND CHARGES                    | \$22,942.94 |