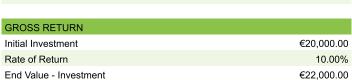

| GROSS RETURN           |             |
|------------------------|-------------|
| Initial Investment     | \$20,000.00 |
| Rate of Return         | 10.00%      |
| End Value - Investment | \$22,000.00 |