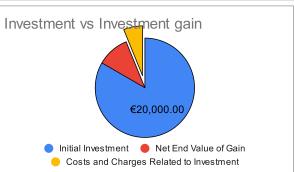

| GROSS RETURN           |            |
|------------------------|------------|
| Notional Amount        | €40,000.00 |
| Rate of Return         | 10.00%     |
| End Value - Investment | €44,000.00 |

| NET RETURN                              |            |
|-----------------------------------------|------------|
| Investment Gain in €                    | €4,000.00  |
| Costs and Charges Related to Investment | €1,480.76  |
| Net End Value of Gain                   | €2,519.24  |
| Net End Value of Investment             | €42,519.24 |
| Net Return on Investment                | 6.30%      |
| Impact of Costs and Charges             | 3.70%      |