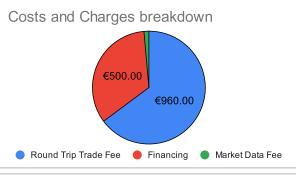

| SERVICE COSTS                |       |
|------------------------------|-------|
| Round Trip per Trade Fee***  | 0.10% |
| Financing Rate****           | 2.50% |
| Monthly Activity Fee         | €0.00 |
| Monthly Market Data Fee***** | €1.73 |
| Custody Fee                  | 0.00% |

| COSTS AND CHARGES APPLICABLE TO INVESTMENT |           |
|--------------------------------------------|-----------|
| Service Costs                              |           |
| Round Trip Trade Fee                       | €960.00   |
| Financing                                  | €500.00   |
| Monthly Activity Fee                       | €0.00     |
| Market Data Fee                            | €20.76    |
| Custody Fee                                | €0.00     |
| Product Costs                              | €0.00     |
| TOTAL COSTS AND CHARGES                    | €1,480.76 |