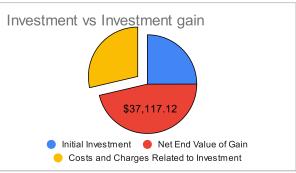

| COSTS AND CHARGES APPLICABLE TO INVESTMENT |             |
|--------------------------------------------|-------------|
| Service Costs                              |             |
| Round Trip Trade Fee                       | \$1,441.44  |
| Financing                                  | \$21,501.50 |
| Monthly Activity Fee                       | \$0.00      |
| Market Data Fee                            | \$0.00      |
| Custody Fee                                | \$0.00      |
| Product Costs                              | \$0.00      |
| TOTAL COSTS AND CHARGES                    | \$22,942.94 |

| NET RETURN                              |              |
|-----------------------------------------|--------------|
| Investment Gain in \$                   | \$60,060.06  |
| Costs and Charges Related to Investment | \$22,942.94  |
| Net End Value of Gain                   | \$37,117.12  |
| Net End Value of Investment             | \$637,717.72 |
| Net Return on Investment                | 6.18%        |
| Impact of Costs and Charges             | 3.82%        |