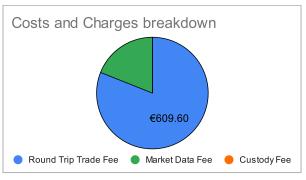

| COSTS AND CHARGES APPLICABLE TO INVESTMENT |         |
|--------------------------------------------|---------|
| Service Costs                              |         |
| Round Trip Trade Fee                       | €609.60 |
| Financing                                  | €0.00   |
| Monthly Activity Fee                       | €0.00   |
| Market Data Fee                            | €142.80 |
| Custody Fee                                | €0.02   |
| Product Costs                              | €0.00   |
| TOTAL COSTS AND CHARGES                    | €752.42 |

| GROSS RETURN           |            |
|------------------------|------------|
| Initial Investment     | €20,000.00 |
| Rate of Return         | 10.00%     |
| End Value - Investment | €22,000.00 |

| NET RETURN                              |            |
|-----------------------------------------|------------|
| Investment Gain in €                    | €2,000.00  |
| Costs and Charges Related to Investment | €752.42    |
| Net End Value of Gain                   | €1,247.59  |
| Net End Value of Investment             | €21,247.59 |
| Net Return on Investment                | 6.24%      |
| Impact of Costs and Charges             | 3.76%      |