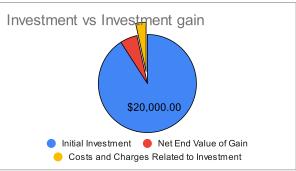

| GROSS RETURN           |            |
|------------------------|------------|
| Initial Investment     | €20,000.00 |
| Rate of Return         | 10.00%     |
| End Value - Investment | €22,000.00 |

| NET RETURN                              |            |
|-----------------------------------------|------------|
| Investment Gain in €                    | €2,000.00  |
| Costs and Charges Related to Investment | €752.42    |
| Net End Value of Gain                   | €1,247.59  |
| Net End Value of Investment             | €21,247.59 |
| Net Return on Investment                | 6.24%      |
| Impact of Costs and Charges             | 3.76%      |